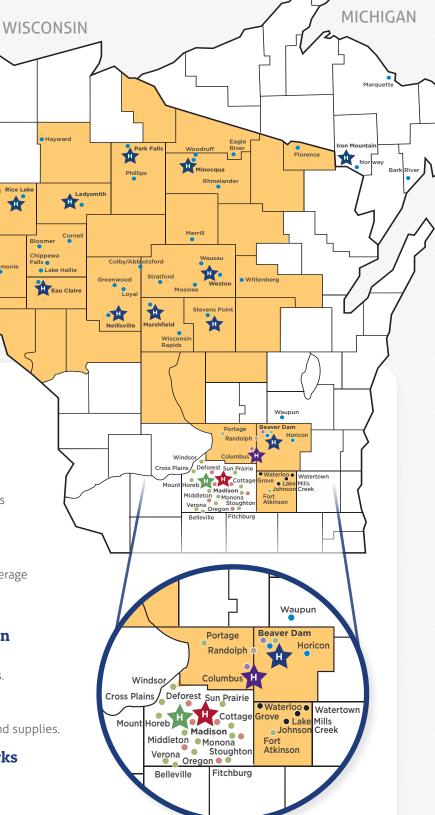

An employer must have a physical location in one of the shaded counties in order to offer the Enrich network.

## **Enrich** provider locations

# Marshfield Clinic Health System • UW Health • UnityPoint Health – Meriter • Prairie Ridge Health • Watertown Regional Medical Center